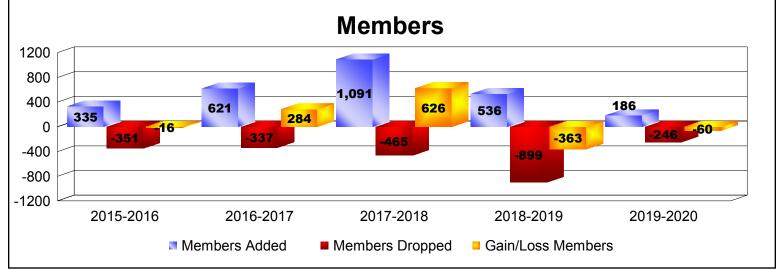

District 318 B

As of December 2019 Cumulative

| Year      | New<br>Clubs | Dropped<br>Clubs | Gain/<br>Loss<br>Clubs | New<br>Members | Charter<br>Members | Reinstate<br>Members | Transfer<br>Members | Total<br>Member<br>Added | Total<br>Members<br>Dropped | Gain/<br>Loss<br>Members |
|-----------|--------------|------------------|------------------------|----------------|--------------------|----------------------|---------------------|--------------------------|-----------------------------|--------------------------|
| 2015-2016 | 3            | 0                | 3                      | 210            | 91                 | 32                   | 2                   | 335                      | -351                        | -16                      |
| 2016-2017 | 7            | 0                | 7                      | 406            | 185                | 29                   | 1                   | 621                      | -337                        | 284                      |
| 2017-2018 | 14           | -5               | 9                      | 642            | 420                | 27                   | 2                   | 1091                     | -465                        | 626                      |
| 2018-2019 | 1            | -5               | -4                     | 204            | 140                | 192                  | 0                   | 536                      | -899                        | -363                     |
| 2019-2020 | 3            | -2               | 1                      | 76             | 77                 | 31                   | 2                   | 186                      | -246                        | -60                      |
| Average   | 6            | -2               | 3                      | 308            | 183                | 62                   | 1                   | 554                      | -460                        | 94                       |