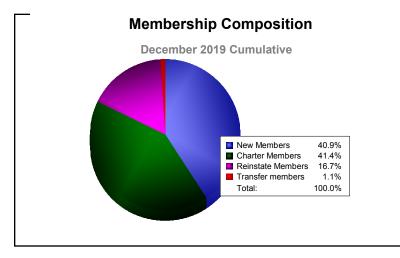

District 318 B

As of December 2019 Cumulative

| Year      | New<br>Clubs | Dropped<br>Clubs | Gain/<br>Loss<br>Clubs | New<br>Members | Charter<br>Members | Reinstate<br>Members | Transfer<br>Members | Total<br>Member<br>Added | Total<br>Members<br>Dropped | Gain/<br>Loss<br>Members |
|-----------|--------------|------------------|------------------------|----------------|--------------------|----------------------|---------------------|--------------------------|-----------------------------|--------------------------|
| 2015-2016 | 3            | 0                | 3                      | 210            | 91                 | 32                   | 2                   | 335                      | -351                        | -16                      |
| 2016-2017 | 7            | 0                | 7                      | 406            | 185                | 29                   | 1                   | 621                      | -337                        | 284                      |
| 2017-2018 | 14           | -5               | 9                      | 642            | 420                | 27                   | 2                   | 1091                     | -465                        | 626                      |
| 2018-2019 | 1            | -5               | -4                     | 204            | 140                | 192                  | 0                   | 536                      | -899                        | -363                     |
| 2019-2020 | 3            | -2               | 1                      | 76             | 77                 | 31                   | 2                   | 186                      | -246                        | -60                      |
| Average   | 6            | -2               | 3                      | 308            | 183                | 62                   | 1                   | 554                      | -460                        | 94                       |