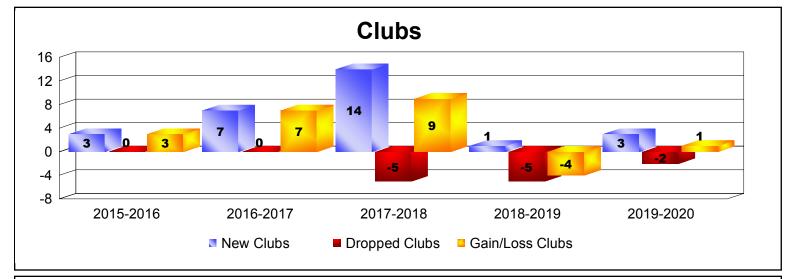

District 318 B

As of December 2019 Cumulative

| Year      | New<br>Clubs | Dropped<br>Clubs | Gain/<br>Loss<br>Clubs | New<br>Members | Charter<br>Members | Reinstate<br>Members | Transfer<br>Members | Total<br>Member<br>Added | Total<br>Members<br>Dropped | Gain/<br>Loss<br>Members |
|-----------|--------------|------------------|------------------------|----------------|--------------------|----------------------|---------------------|--------------------------|-----------------------------|--------------------------|
| 2015-2016 | 3            | 0                | 3                      | 210            | 91                 | 32                   | 2                   | 335                      | -351                        | -16                      |
| 2016-2017 | 7            | 0                | 7                      | 406            | 185                | 29                   | 1                   | 621                      | -337                        | 284                      |
| 2017-2018 | 14           | -5               | 9                      | 642            | 420                | 27                   | 2                   | 1091                     | -465                        | 626                      |
| 2018-2019 | 1            | -5               | -4                     | 204            | 140                | 192                  | 0                   | 536                      | -899                        | -363                     |
| 2019-2020 | 3            | -2               | 1                      | 76             | 77                 | 31                   | 2                   | 186                      | -246                        | -60                      |
| Average   | 6            | -2               | 3                      | 308            | 183                | 62                   | 1                   | 554                      | -460                        | 94                       |